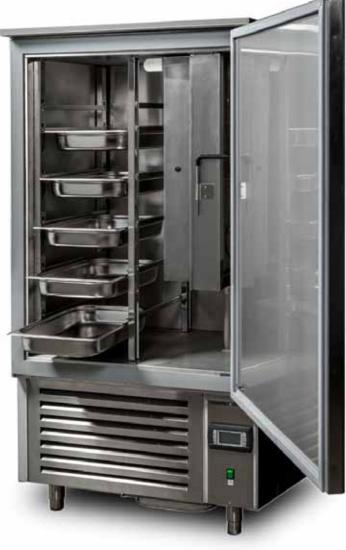

\* - Picture above presents unit with either some or all available extras. Please note that the look of basic version of cabinet, or one of your choice, may vary from presented.

#### **Description:**

C-SH-6GN

- temperature range (+3) (-36)°C
- preferred ambient temperature +16 / +32°C
- power supply 230V / 50Hz
- internal condensing unit
- ecological polyurethane insulation
- interior and body made of acid resistant stainless steel
- hinged door
- bactericidal UV light
- forced air circulation
- · electronic control with digital temperature display
- automatic defrost and evaporation system
- 3 GN1/1 trays
- 1 year full warranty service and after warranty service provided