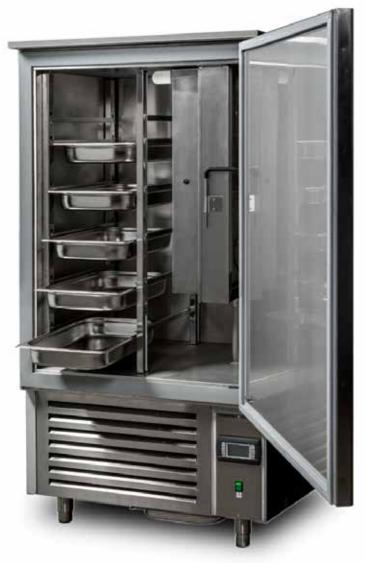

\* - Picture above presents unit with either some or all available extras. Please note that the look of basic version of cabinet, or one of your choice, may vary from presented.

#### **Description:**

C-SH-6GN

- temperature range (+3) (-36)°C
- preferred ambient temperature +16 / +32°C
- power supply 230V / 50Hz
- internal condensing unit
- ecological polyurethane insulation
- interior and body made of acid resistant stainless steel
- hinged door
- bactericidal UV light
- forced air circulation
- · electronic control with digital temperature display
- automatic defrost and evaporation system
- 3 GN1/1 trays
- 1 year full warranty service and after warranty service provided