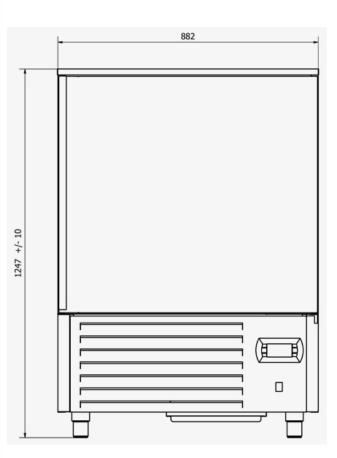

## **Technical parameters:**

|          | Dimension (ext.)  |          | Power                    | Waight         |
|----------|-------------------|----------|--------------------------|----------------|
| Model    | H x W x D<br>[mm] | Capacity | Consumption<br>[kWh/24h] | Weight<br>[kg] |
| C-SH-6GN | 1247 x 822 x 740  | 6x GN1/1 | 31,20                    | 150            |